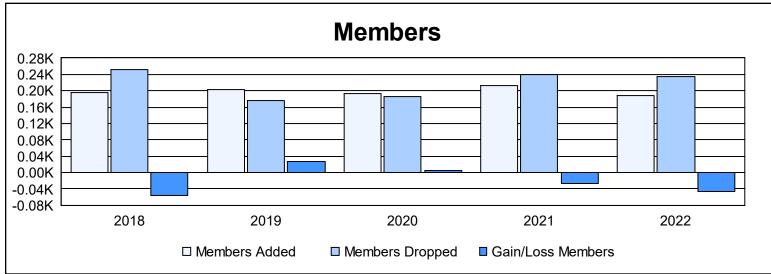

District 201N1 As of June 2022 Cumulative

| Year      | New<br>Clubs | Dropped<br>Clubs | Gain/<br>Loss<br>Clubs | New<br>Members | Charter<br>Members | Reinstate<br>Members | Transfer<br>Members | Total<br>Member<br>Added | Total<br>Members<br>Dropped | Gain/<br>Loss<br>Members |
|-----------|--------------|------------------|------------------------|----------------|--------------------|----------------------|---------------------|--------------------------|-----------------------------|--------------------------|
| 2017-2018 | 1            | 1                | 0                      | 145            | 25                 | 6                    | 19                  | 195                      | 251                         | -56                      |
| 2018-2019 | 0            | 0                | 0                      | 173            | 2                  | 9                    | 18                  | 202                      | 176                         | 26                       |
| 2019-2020 | 2            | 0                | 2                      | 123            | 57                 | 5                    | 8                   | 193                      | 187                         | 6                        |
| 2020-2021 | 2            | 1                | 1                      | 125            | 66                 | 2                    | 20                  | 213                      | 240                         | -27                      |
| 2021-2022 | 0            | 0                | 0                      | 156            | 7                  | 9                    | 17                  | 189                      | 235                         | -46                      |
| Average   | 1            | 0                | 1                      | 144            | 31                 | 6                    | 16                  | 198                      | 218                         | -19                      |