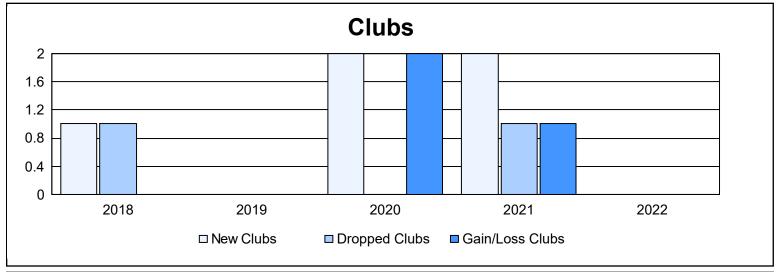

District 201N1 As of June 2022 Cumulative

| Year      | New<br>Clubs | Dropped<br>Clubs | Gain/<br>Loss<br>Clubs | New<br>Members | Charter<br>Members | Reinstate<br>Members | Transfer<br>Members | Total<br>Member<br>Added | Total<br>Members<br>Dropped | Gain/<br>Loss<br>Members |
|-----------|--------------|------------------|------------------------|----------------|--------------------|----------------------|---------------------|--------------------------|-----------------------------|--------------------------|
| 2017-2018 | 1            | 1                | 0                      | 145            | 25                 | 6                    | 19                  | 195                      | 251                         | -56                      |
| 2018-2019 | 0            | 0                | 0                      | 173            | 2                  | 9                    | 18                  | 202                      | 176                         | 26                       |
| 2019-2020 | 2            | 0                | 2                      | 123            | 57                 | 5                    | 8                   | 193                      | 187                         | 6                        |
| 2020-2021 | 2            | 1                | 1                      | 125            | 66                 | 2                    | 20                  | 213                      | 240                         | -27                      |
| 2021-2022 | 0            | 0                | 0                      | 156            | 7                  | 9                    | 17                  | 189                      | 235                         | -46                      |
| Average   | 1            | 0                | 1                      | 144            | 31                 | 6                    | 16                  | 198                      | 218                         | -19                      |